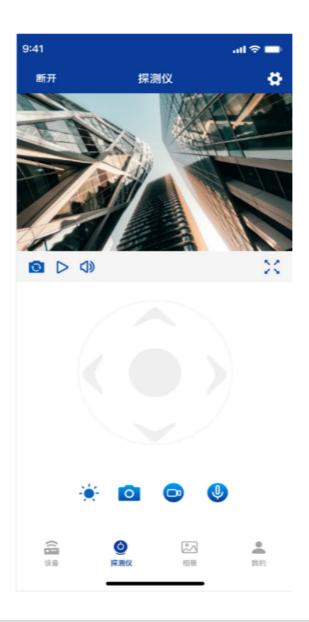

# **APP Monitoring Interface**

# **APP Monitoring Interface**

- Run Inspection SYS App, touch device to connect.
   After successful connection, it automatically jump to camera interface. You can take photo, recording, play and share. Pan tilt control, light brightness control, intercom, photography, recording, playback, and sharing.
- You also can change the WiFi name and password in Inspection SYS Setting.
- Save the photo and recording files to monitor.
- Enter into Video, play and load video locally.
- Enter into Photo, play and load photo locally.