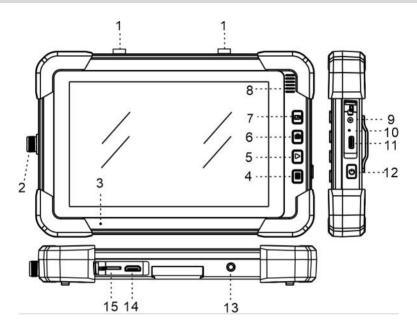

# **Product Recognition**

- 1, 4G Antenna
- Connector
- 3, Microphone
- 5, Play/Return
- 7, Record/Forward
- 9, DC12V

- 2, M12 aviation
- 4, Menu/Confirm
- 6, Photo/Back
- 8, Speaker
- 10, LED Control

- 11, Type-C
- 13, Headset

- 12, ON-OFF
- 14, HDMI Output
- 15, Micro SD Card