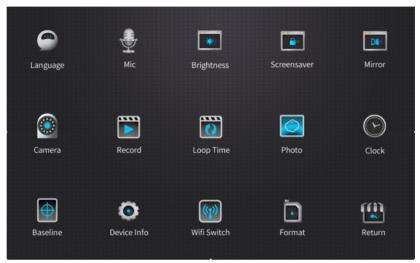

### **System Setup**

Language

Show the available languages: Chinese, Traditional Chinese, English, French, German, Russian, Korean, Japanese.

Mic. Brightness Touch to turn the microphone on/off. Touch to set the screen brightness.

Screensaver Mirror

Touch to set the time of screen Saver
Touch to set: normal display; flip

horizontal; flip vertical; flip horizontal & vertical.

Camera

Touch to set camera input resolution. According to the resolution & frame rate of the known AHD camera, you can choose: Auto 2K, 1080P, 720P, CVBS. Monitor will reset after switching the resolution.

### **Record** Touch to set resolution of recording.

### System Setup

Loop Time Touch to set the time of recycle recording: 1s, 2s, 3s, 5s 10s, off. If choose 'off', recording will end until the micro SD card is full.

Photo Touch to set the size of photo: 32 mega pixels, 12 mega pixels, 8 mega pixels, 4 mega pixels.

Clock Touch to set the system date & time.

Baseline Touch to set the types of baseline: off; cross; ruler; roundel.

**Device Info.** About, Reset and Password Switch About: Includes Wifi name and password, memory size of micro SD card, firmware version.

Reset: It can delete all the settings and restore to factory state and restart.

Password Switch: Switch off, it directly enters working state upon startup; switch on, it needs to enter a password to start working. The default startup password is 8888.

**WiFi Switch** Touch to switch Wifi on or off.

Format Touch and check format micro SD card. Format will delete all the data in micro SD card. Be sure to do a good job of data backup.

### **Return** Touch it to return and exit system setting.