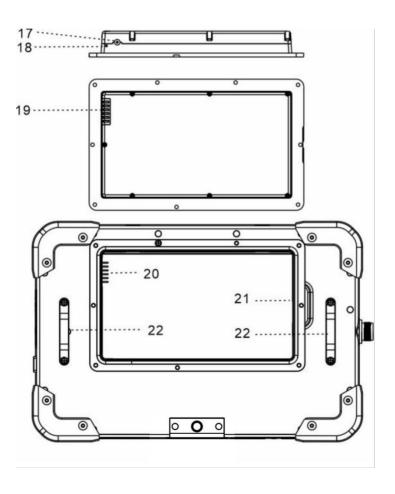

# **Product Recognition**

- 17, Battery charge port
- 19, Battery connector
- 21, 4G Card Slot

- 18, Charging indicator
- 20, Battery connector
- 22, Rope buckle