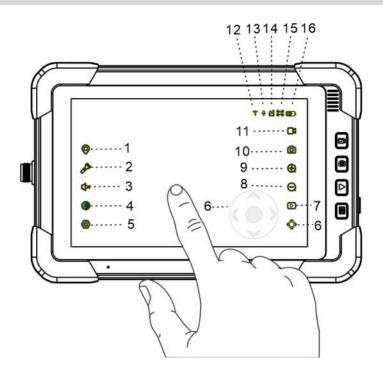

#### 1, Mark

Pop up keyboard to input mark, which will display in the lower left corner. Touch it to revise or delete.

### 2, LED Brightness Control

: Move the slider to control cam's LED brightness.

### 3, Speaker Volume Control

Move the slider to control the speaker volume.

#### 4, Display Parameter Adjustment.

: Move the sliding block to adjust the parameter.

: Brightness : Contrast : Saturation

#### 5, System Setup

: Touch this to enter into system setup.

#### 6, PAN/TILT Control

Entering and exiting pan tilt control

Pop up the pan tilt control interface , Touch
the up, down, left, and right icons to control the
pan tilt camera to rotate up, down, left, and right.
The camera stops rotating when stop touching.

### 7, Play

Play photo & video. Touch • to lock the important ones in case error deletion. Touch again to unlock it.

#### 8, Zoom out

: Touch this to zoom out the screen.

#### 9, Zoom in

: Touch this to zoom in the screen.

#### 10, Photo

(i): Touch to take photo and screen flashes once.

#### 11, Reco

Touch it, the icon turns blue, and the video timer starts; touch it again to end.

#### 12, WiFi

î : WiFi is on; if crossed, WiFi is off.

#### 13, Mic

: Mic. is on. If crossed, Mic. is off.

#### 14, Micro SD card

**=**: Card is ok. If crossed, abnormal or no card.

## 15, Icon Switching of Image Display Scale

Press : Image displays 4: 3

Press : Image displays 16: 9

### 16, Battery power

: Display battery power: the lighting shows it's charging.