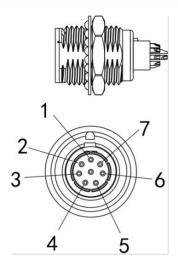

# **Data Port Pin Definition**

- 1, Video
- 2, LED control
- 3, Audio
- 4, Speaker+
- 5, Speaker-
- 6, 12V
- 7, GND