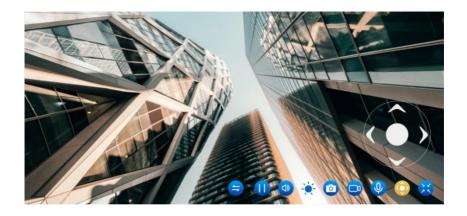

# **APP Monitoring Interface**

# **APP Monitoring Interface**

- Run Inspection SYS App, touch device to connect.
   After successful connection, it automatically jump to camera interface. You can take photo, recording, play and share. Pan tilt control, light brightness control, intercom, photography, recording, playback, and sharing.
- You also can change the WiFi name and password in Inspection SYS Setting.
- Save the photo and recording files to monitor.
- Enter into Video, play and load video locally.
- Enter into Photo, play and load photo locally.